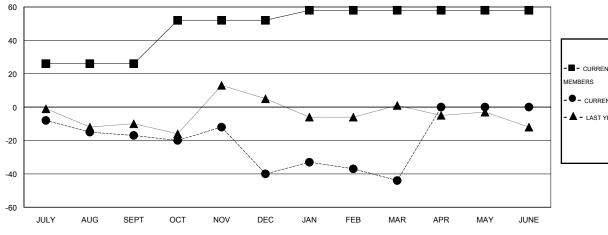

## GOALS AND ACTUAL MEMBERS CUMULATIVE

| -=-  | CURRENT YEAR GOALS FOR NEW |
|------|----------------------------|
| мемв | ERS                        |

CURRENT YEAR ACTUAL MEMBERS

- ▲ - LAST YEAR ACTUAL MEMBERS