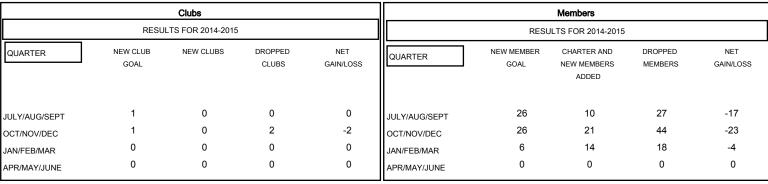

## GOALS AND ACTUAL NEW CLUBS CUMULATIVE

|                  | 1  |
|------------------|----|
| DROPPED CLUBS: 2 |    |
|                  |    |
| DROPPED MEMBERS  |    |
| DECEASED         | 5  |
| CLUB CANCELLED   | 28 |
| OTHER            | 56 |
| TOTAL            | 89 |